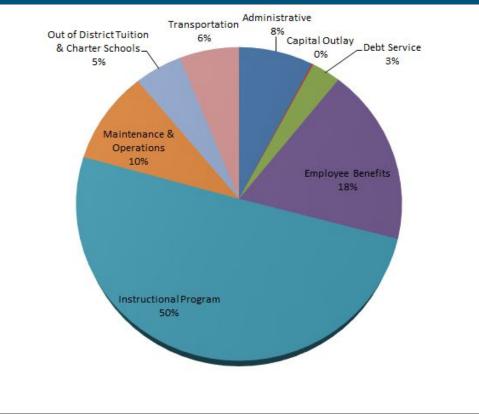

| 868,259                   | (155,380)              | -15.18%     |
| Debt Service                                                                         | 2,010,331                      | 1,862,707                        | 1,872,257                 | 9,550                  | 0.51%       |
| Other                                                                                | (580,867)                      | 454,362                          | 11,300                    | (443,062)              | -97.51%     |
| Total Revnues                                                                        | 58,958,452                     | 63,163,846                       | 63,001,183                | (162,663)              | -0.26%      |

#### Budget Breakdown: Expenditures



# Budget Breakdown: Expenditures

| Fund 40 Repayment of Debt     2.010.331     1.882.707     1.872.257     9.550     0.51%     Based on Debt Service Schedule       Total Repayment of Debt     2.010.331     1.862.707     1.872.257     9.550     0.51%     Based on Debt Service Schedule