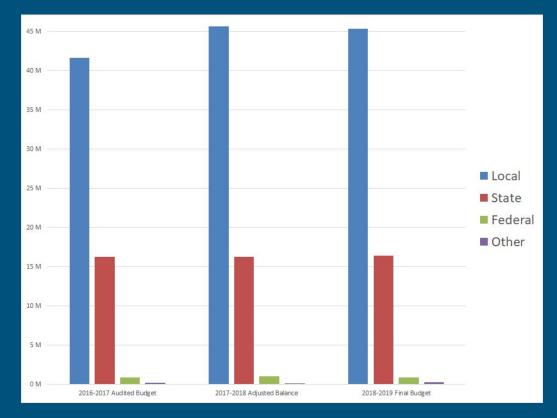

#### Budget Breakdown: Revenues

#### Budget Breakdown: Revenues

|                                                                                      |                                |                                  |                           | Change 17/1            | 8 vs. 18/19 |
|--------------------------------------------------------------------------------------|--------------------------------|----------------------------------|---------------------------|------------------------|-------------|
| Revenue Sources                                                                      | 2016-2017<br>Audited<br>Budget | 2017-2018<br>Adjusted<br>Balance | 2018-2019 Final<br>Budget | \$                     | %           |
| Local Tax Levy                                                                       | 40,197,779                     | 41,487,430                       | 42,317,179                | 829,749                | 2.00%       |
| Budgeted Fund Balance - Operating Budget                                             | 0                              | 1,267,058                        | 1,168,975                 | (98,083)               | -7.74%      |
| Withdrawal from Capital Reserve                                                      | 0                              | 578,783                          | 0                         | (578,783)              | -100.00%    |
| Tuition From Other LEAs Within the State<br>(Includes Environmental Science Academy) | <mark>191,942</mark>           | 142,965                          | 307,125                   | 164, <mark>16</mark> 0 | 114.83%     |
| State Aid                                                                            | 16,243,419                     | 16,307,377                       | 16,413,269                | 105,892                | 0.65%       |
| Medicaid Reimbursement                                                               | 51,711                         | 39,525                           | 42,819                    | 3,294                  | 8.33%       |
| Federal Grants                                                                       | 844,137                        | 1,023,639                        | 868,259                   | (155,380)              | -15.18%     |
| Debt Service                                                                         | 2,010,331                      | 1,862,707                        | 1,872,257                 | 9,550                  | 0.51%       |
| Other                                                                                | (580,867)                      | 454,362                          | 11,300                    | (443,062)              | -97.51%     |
| Total Revnues                                                                        | 58,958,452                     | 63,163,846                       | 63,001,183                | (162,663)              | -0.26%      |